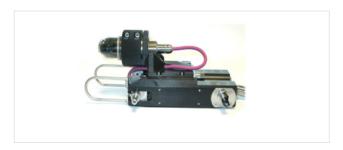

# VT 34 MFW magnetic rover system

Extremely compact, watertight and maneuverable rover with integrated PT camera and various drive options in different sizes

#### **Features**

- Universal platform
- Modular design
- Robust construction (aluminum anodized body)
- Available with magnetic wheels, tracks or magnetic chain drive
- Watertight up to 5 bar

### **Applications**

- ▶ Built in pan-tilt front camera with lights and rear camera
- ▶ Built in rare earth magnets allow the vehicle to travel
- vertically, horizontally and even upside down on all ferrous metal surfaces