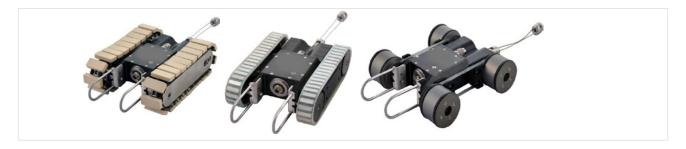

#### Magnetic crawler drives

Various drives can be selected for different surfaces depending on the location and type of inspection. Built-in magnets allow the crawler to travel vertically, horizontally and even upside down on all ferritic surfaces. The magnetic force can be customized.