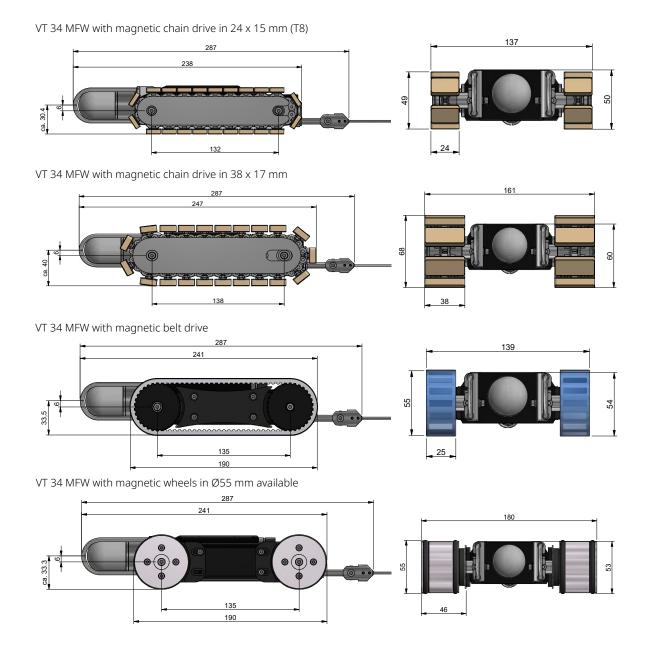

# Technical specifications - VT 34 MFW magnetic rover system

# This document is for general information only, please consult the system manual for detailed specifications

| Housing               | anodized aluminum                                                                                                                                          |
|-----------------------|------------------------------------------------------------------------------------------------------------------------------------------------------------|
| Dimension             | 287x137x49 mm                                                                                                                                              |
| Weight                | 3.25 kg                                                                                                                                                    |
| Speed                 | max. 12 m/min                                                                                                                                              |
| Operating temperature |                                                                                                                                                            |
| Watertight            | 5 bar / 50 m                                                                                                                                               |
| Optionals             |                                                                                                                                                            |
| Features              | inspection camera in front or on top<br>rear camera (seperate monitor and BNC cable needed)<br>rear view light<br>different magnet chains/wheels available |