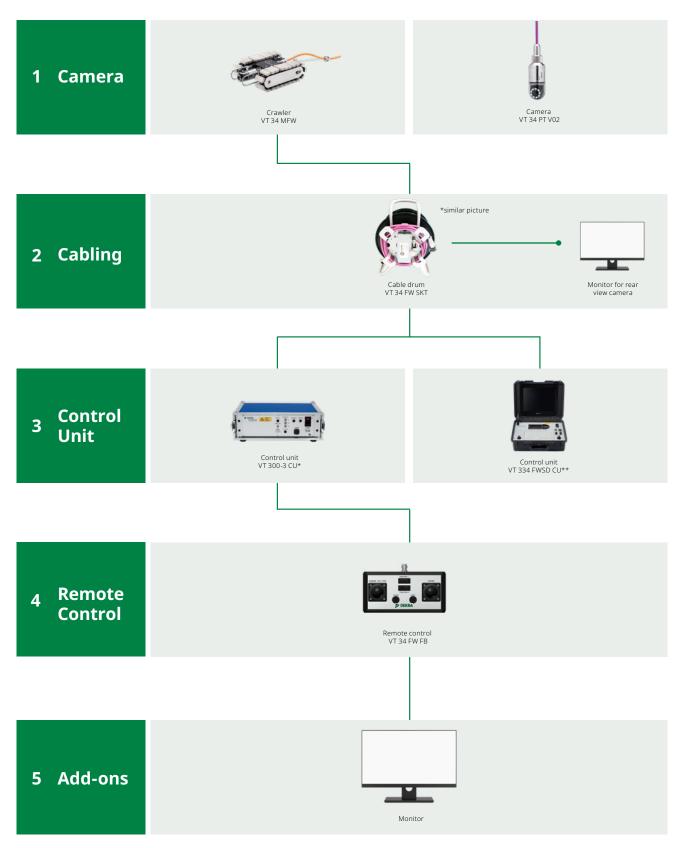

|
| Operating temperature |                                                                                                                                                            |
| Watertight            | 5 bar / 50 m                                                                                                                                               |
| Optionals             |                                                                                                                                                            |
| Features              | inspection camera in front or on top<br>rear camera (seperate monitor and BNC cable needed)<br>rear view light<br>different magnet chains/wheels available |



# Setup

## **Possible combinations**



## **Accessoires**



#### Magnetic crawler drives

Various drives can be selected for different surfaces depending on the location and type of inspection. Built-in magnets allow the crawler to travel vertically, horizontally and even upside down on all ferritic surfaces. The magnetic force can be customized.



### Camera adapter/holder

Holder with adapter cable for special requirement and local conditions

## **DEKRA Visatec GmbH**

Gewerbepark 7 87477 Sulzberg/See Germany Tel. + 49.8376.9215 0 info.dvg@dekra.com

dekra-visatec.com