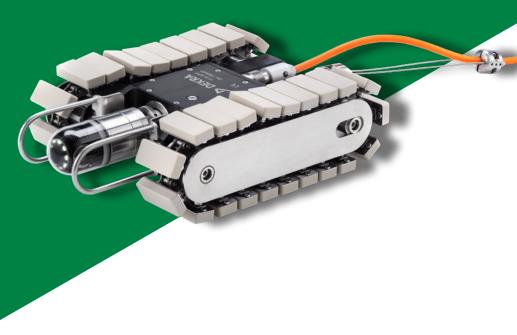

# VT 34 MFW magnetic rover system

Extremely compact, watertight and maneuverable rover with integrated PT camera and various drive options in different sizes

#### **Features**

- Universal platform
- Modular design
- Robust construction (aluminum anodized body)
- Available with magnetic wheels, tracks or magnetic chain drive
- Watertight up to 5 bar

### **Applications**

- ▶ Built in pan-tilt front camera with lights and rear camera
- ▶ Built in rare earth magnets allow the vehicle to travel
- vertically, horizontally and even upside down on all ferrous metal surfaces