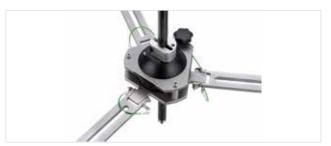

#### VT GH Vario tool holder

Variable railing bracket with stainless steel adapter for connecting the camera to 29 or 42 mm diameter carbon poles

info.dvg@dekra.com