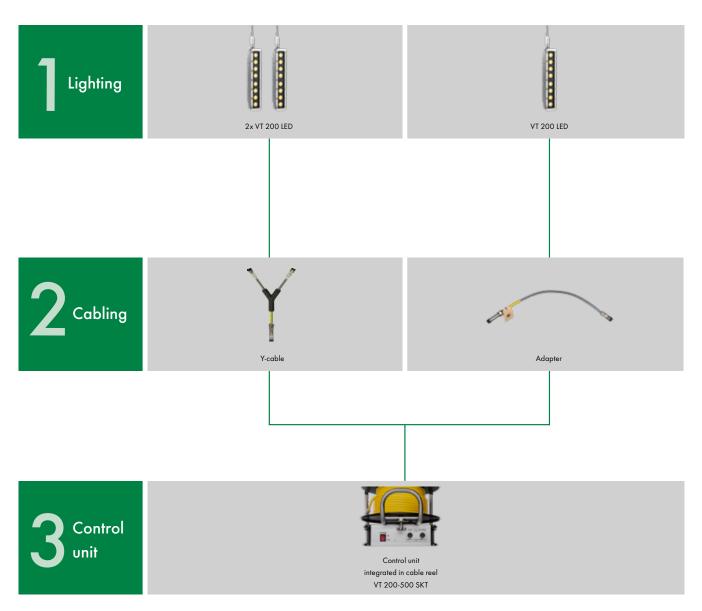

m                         |
| Lighting                      | 8x LED                               |
| Luminous flux                 | ~ 24,800 lm                          |
| Automatic overheat protection | automatic switch-off                 |
| Color temperaure              | 5,000 K                              |
| Lighting beam                 | <del></del>                          |
| Operating temperature water   |                                      |
| Operating temperature air     |                                      |
| Radiation tolerant            |                                      |
| Total dose                    |                                      |
| Optionals                     | non-browning glass                   |





# Setup

## Possible combinations





#### Accessories



Holder

Bracket for VT 29 GR carbon pole, 29 mm diameter



#### Adapter cable

Y-piece for connecting  $2x\ VT\ 200\ LED$  to the VT  $200\text{-}500\ SKT$  control unit



#### VT 29 carbon poles - 29 or 42 mm diameter

Connectable carbon poles for deployment of cameras and tools-standard lengths are 1 and 2  $\mbox{m}$ 



#### Manhole holder

Versatile positioner for 29 or 42 mm carbon poles



#### VT 750 4L CU

Control unit to connect and to control  $4x\ VT\ 200\ LED$  at the same time



#### VT GH Vario tool holder

Variable railing bracket with stainless steel adapter for connecting the camera to 29 or 42 mm diameter carbon poles



info.dvg@dekra.com