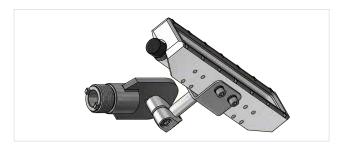

#### Adapter cable

Y-piece for connecting  $2x\ VT\ 200\ LED$  to the VT  $200\text{-}500\ SKT$  control unit