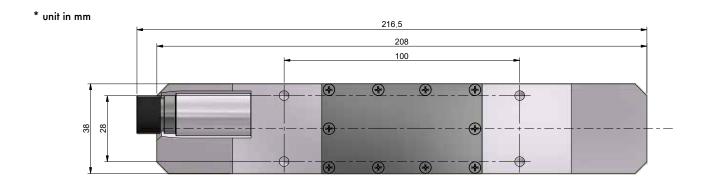

### Technical specifications - VT 200 LED lighting system

This document is for general information only, please consult the system manual for detailed specifications

| Material                      | anodized aluminum or stainless steel |
|-------------------------------|--------------------------------------|
| Dimension (WxHxD)             | 216.5x38x34.5 mm                     |
| Weight                        | 0.6 kg                               |
| Watertight                    | 5 bar / 50 m                         |
| Lighting                      | 8x LED                               |
| Luminous flux                 | ~ 24,800 lm                          |
| Automatic overheat protection | automatic switch-off                 |
| Color temperaure              | 5,000 K                              |
| Lighting beam                 | <del></del>                          |
| Operating temperature water   |                                      |
| Operating temperature air     |                                      |
| Radiation tolerant            |                                      |
| Total dose                    |                                      |
| Optionals                     | non-browning glass                   |