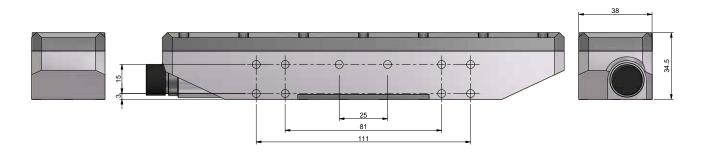

### Technical specifications - VT 200 LED lighting system

This document is for general information only, please consult the system manual for detailed specifications

| Material                      | anodized aluminum or stainless steel |
|-------------------------------|--------------------------------------|
| Dimension (WxHxD)             | 216.5x38x34.5 mm                     |
| Weight                        | 0.6 kg                               |
| Watertight                    | 5 bar / 50 m                         |
| Lighting                      | 8x LED                               |
| Luminous flux                 | ~ 24,800 lm                          |
| Automatic overheat protection | automatic switch-off                 |
| Color temperaure              | 5,000 K                              |
| Lighting beam                 | <del></del>                          |
| Operating temperature water   |                                      |
| Operating temperature air     |                                      |
| Radiation tolerant            |                                      |
| Total dose                    |                                      |
| Optionals                     | non-browning glass                   |