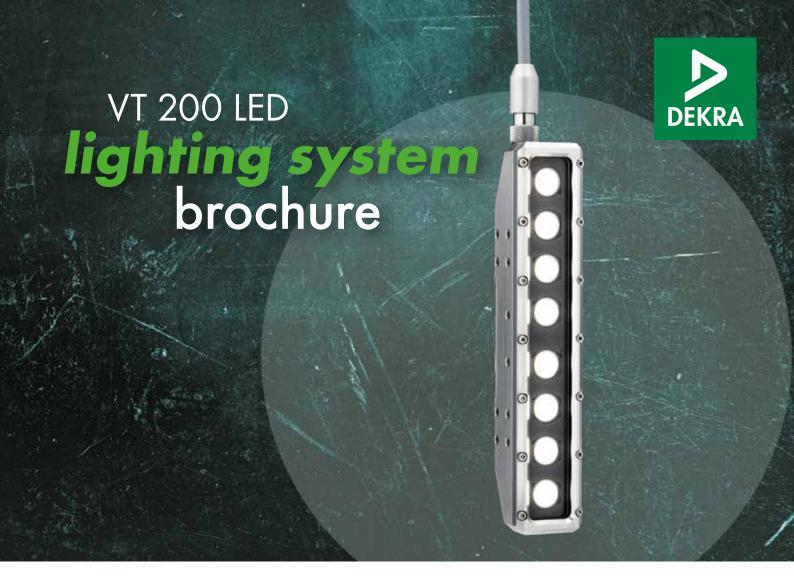

## VT 200 LED underwater lighting system

Powerful watertight underwater lighting for additional illumination

#### **Applications**

- ▶ All underwater inspections
- ▶ Container, tank and object illumination
- ▶ Industrial applications
- ▶ Decommissioning applications

#### **Features**

- ▶ High illumination with an output of 24,800 lm
- ▶ Watertight up to 50 m
- ▶ LED light continously dimmable
- ▶ Radiation resistant
- Various frames and holders available, according to customer needs