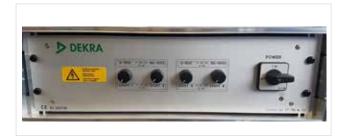

VT GH Vario tool holder Variable railing bracket with stainless steel adapter for connecting the camera to 29 or 42 mm diameter carbon poles

VT 750 4L CU

Control unit to connect and to control 2x VT 500W R LED at the