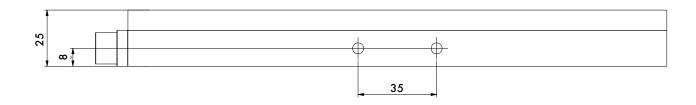

## Technical specifications - VT 500W R LED lighting system

This document is for general information only, please consult the system manual for detailed specifications

| Material                      | anodized aluminum or stainless steel |
|-------------------------------|--------------------------------------|
| Dimension (WxHxD)             | 240x70x25 mm                         |
| Weight                        | 1 kg                                 |
| Watertight                    | 5 bar / 50 m                         |
| Lighting                      | 5x LED                               |
| Luminous flux                 | ~ 60,000 lm                          |
| Automatic overheat protection | automatic switch-off                 |
| Color temperaure              | 5,000 K                              |
| Lighting beam                 | 115°                                 |
| Operating temperature water   |                                      |
| Operating temperature air     |                                      |
| Radiation tolerant            |                                      |
| Total dose                    |                                      |
| Optionals                     | non-browning glass                   |

## \* unit in mm