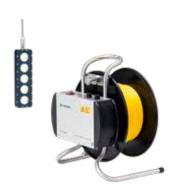

# Setup

1 Lighting

VT 500WR LED

Control unit

Control unit integrated in cable reel
VT 200-500 SKT