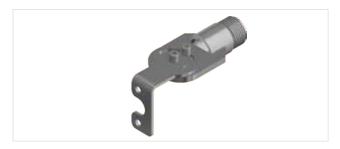

## Accessories

**Holder**Bracket for VT 29 GR carbon pole, 29 mm diameter

Manhole holder

Versatile positioner for 29 or 42 mm carbon poles

VT 29 carbon poles - 29 or 42 mm diameter Connectable carbon poles for deployment of cameras and tools - standard lengths are 1 and 2 m  $\,$ 