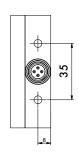

## Technical specifications - VT 500W R LED lighting system

This document is for general information only, please consult the system manual for detailed specifications

| Material                      | anodized aluminum or stainless steel |
|-------------------------------|--------------------------------------|
| Dimension (WxHxD)             | 240x70x25 mm                         |
| Weight                        | 1 kg                                 |
| Watertight                    | 5 bar / 50 m                         |
| Lighting                      | 5x LED                               |
| Luminous flux                 | ~ 60,000 lm                          |
| Automatic overheat protection | automatic switch-off                 |
| Color temperaure              | 5,000 K                              |
| Lighting beam                 | 115°                                 |
| Operating temperature water   |                                      |
| Operating temperature air     |                                      |
| Radiation tolerant            |                                      |
| Total dose                    |                                      |
| Optionals                     | non-browning glass                   |

## \* unit in mm