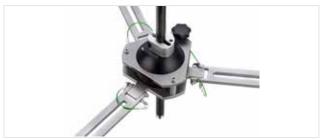

VT GH Vario tool holder Variable railing bracket with stainless steel adapter for connecting the camera to 29 or 42 mm diameter carbon poles

VT 750 4L CU

Control unit to connect and to control 2x VT 500W R LED at the