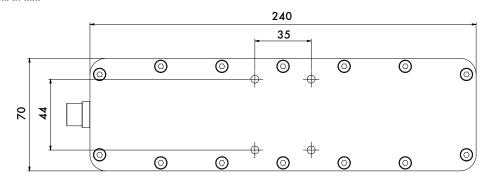

## Technical specifications - VT 500W R LED lighting system

This document is for general information only, please consult the system manual for detailed specifications

| Material                      | anodized aluminum or stainless steel |
|-------------------------------|--------------------------------------|
| Dimension (WxHxD)             | 240x70x25 mm                         |
| Weight                        | 1 kg                                 |
| Watertight                    | 5 bar / 50 m                         |
| Lighting                      | 5x LED                               |
| Luminous flux                 | ~ 60,000 lm                          |
| Automatic overheat protection | automatic switch-off                 |
| Color temperaure              | 5,000 K                              |
| Lighting beam                 | 115°                                 |
| Operating temperature water   |                                      |
| Operating temperature air     |                                      |
| Radiation tolerant            |                                      |
| Total dose                    |                                      |
| Optionals                     | non-browning glass                   |

## \* unit in mm