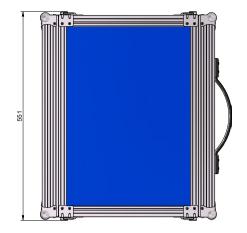

# This document is for general information only, please consult the system manual for detailed specifications

| Housing               | 19" standard rack 3HE                            |
|-----------------------|--------------------------------------------------|
| Dimension             | 55.1x48x19.4 cm                                  |
| Weight                | 15.4 kg                                          |
| Video output          | Y/Pb/Pr / CVBS / Y/C out                         |
| Connections           | data (RS 232), remote, keyboard, data in, camera |
| Power consumption     | 650 W                                            |
| Input voltage         | 90-264 V AC / 47-63 Hz                           |
| Operating temperature |                                                  |
| Recording             | n/a                                              |
| Monitor               | n/a                                              |
| Resolution            |                                                  |
| Brightness            |                                                  |
| Contrast              |                                                  |
| Reaction time         |                                                  |
| Optionals             | monitor, keyboard                                |
| Features              |                                                  |