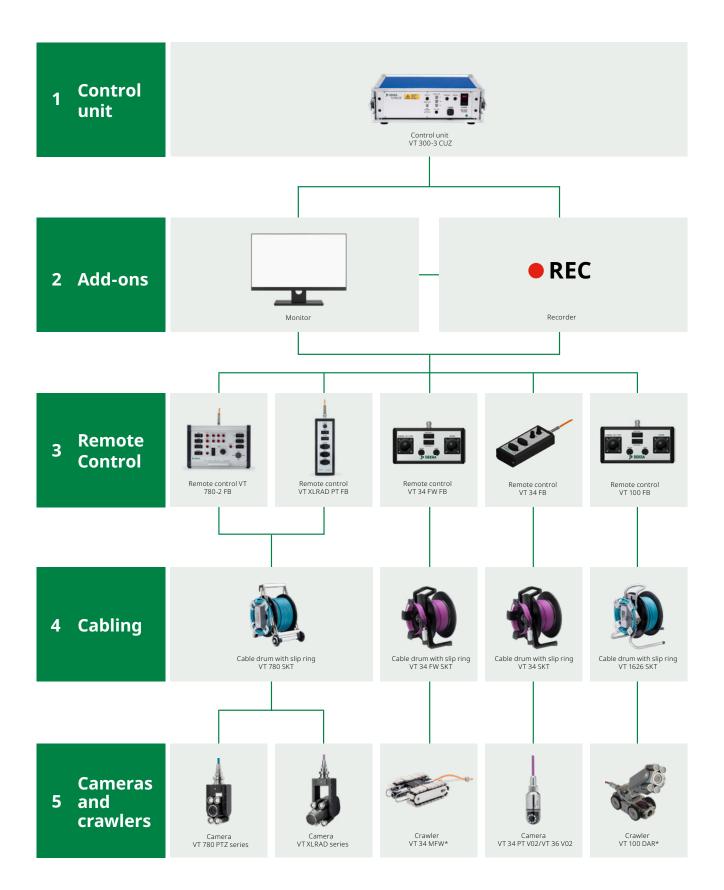

## Setup

#### **Possible combinations**

## **Overview**

VT 300-3 CU front perspective

VT 300-3 CU closed