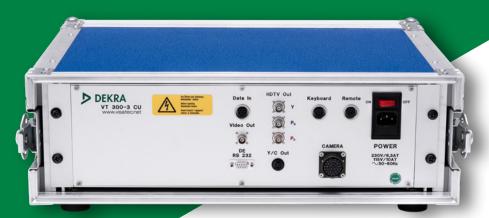

VT 300-3 CU control unit brochure



### VT 300-3 CU control unit

Rack-mountable 19" control unit for various camera and ROV systems

#### **Features**

- ▶ 19-inch format, also suitable for all industrial cabinets
- ▶ The control unit is well protected in the case or easily
- transportable with the hand-carrying strap
- > Additional devices such as monitor and recorder can be
- connected to the video outputs of the control unit

#### **Applications**

- Perfectly suited for the control DEKRA Visatec inspection
- cameras and inspection systems
- ▶ Camera and crawler functions are controlled by the
- corresponding remote control

# Technical specifications – VT 300-3 CU control unit

# This document is for general information only, please consult the system manual for detailed specifications

| Housing               | 19" s