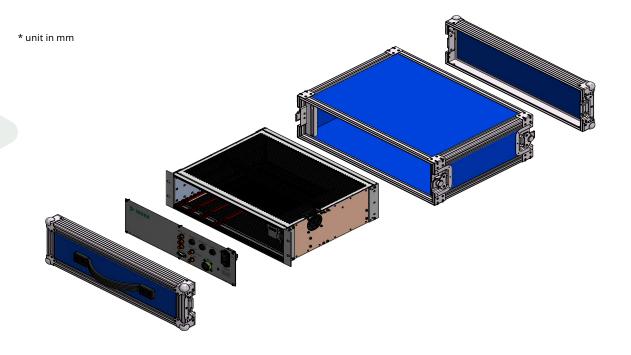

|
| Input voltage         | 90-264 V AC / 47-63 Hz                           |
| Operating temperature |                                                  |
| Recording             | n/a                                              |
| Monitor               | n/a                                              |
| Resolution            |                                                  |
| Brightness            |                                                  |
| Contrast              |                                                  |
| Reaction time         |                                                  |
| Optionals             | monitor, keyboard                                |
| Features              |                                                  |







## Setup

#### **Possible combinations**



## **Overview**





VT 300-3 CU front perspective





VT 300-3 CU closed

# **Optional**



#### **VICOS** text inserter

Video insertion system for text and information display documentation for video inspections and monitoring applications (CVBS / SD / Y/Pb/Pr)

#### **DEKRA Visatec GmbH**

Gewerbepark 7 87477 Sulzberg/See Germany Tel. + 49.8376.9215 0 info.dvg@dekra.com

dekra-visatec.com