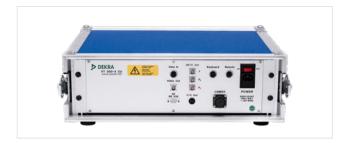

/ 47-63 Hz                           |
| Operating temperature |                                                  |
| Recording             | n/a                                              |
| Monitor               | n/a                                              |
| Resolution            |                                                  |
| Brightness            |                                                  |
| Contrast              |                                                  |
| Reaction time         |                                                  |
| Optionals             | monitor, keyboard                                |
| Features              |                                                  |







## Setup

#### **Possible combinations**



## **Overview**





VT 300-3 CU front perspective





VT 300-3 CU closed

# **Optional**



#### **VICOS** text inserter

Video insertion system for text and information display documentation for video inspections and monitoring applications (CVBS / SD / Y/Pb/Pr)

#### **DEKRA Visatec GmbH**

Gewerbepark 7 87477 Sulzberg/See Germany Tel. + 49.8376.9215 0 info.dvg@dekra.com

dekra-visatec.com