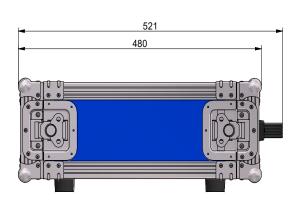

# This document is for general information only, please consult the system manual for detailed specifications

| Housing               | 19" standard rack 3HE                            |
|-----------------------|--------------------------------------------------|
| Dimension             | 55.1x48x19.4 cm                                  |
| Weight                | 15.4 kg                                          |
| Video output          | Y/Pb/Pr / CVBS / Y/C out                         |
| Connections           | data (RS 232), remote, keyboard, data in, camera |
| Power consumption     | 650 W                                            |
| Input voltage         | 90-264 V AC / 47-63 Hz                           |
| Operating temperature |                                                  |
| Recording             | n/a                                              |
| Monitor               | n/a                                              |
| Resolution            |                                                  |
| Brightness            |                                                  |
| Contrast              |                                                  |
| Reaction time         |                                                  |
| Optionals             | monitor, keyboard                                |
| Features              |                                                  |