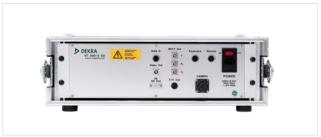

47-63 Hz                           |
| Operating temperature |                                                  |
| Recording             | n/a                                              |
| Monitor               | n/a                                              |
| Resolution            |                                                  |
| Brightness            |                                                  |
| Contrast              |                                                  |
| Reaction time         |                                                  |
| Optionals             | monitor, keyboard                                |
| Features              |                                                  |







## Setup

#### **Possible combinations**



## **Overview**





VT 300-3 CU front perspective





VT 300-3 CU closed

# **Optional**



#### **VICOS** text inserter

Video insertion system for text and information display documentation for video inspections and monitoring applications (CVBS / SD / Y/Pb/Pr)

#### **DEKRA Visatec GmbH**

Gewerbepark 7 87477 Sulzberg/See Germany Tel. + 49.8376.9215 0 info.dvg@dekra.com

dekra-visatec.com