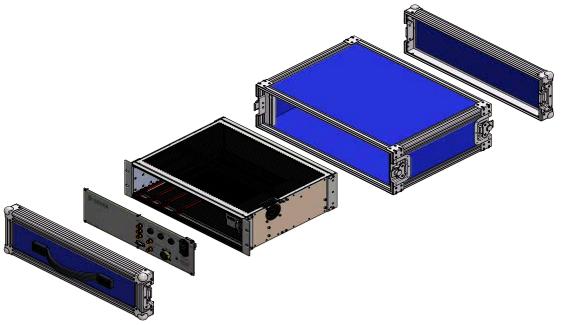

### Features

- ▶ 19-inch format, also suitable for all industrial cabinets
- The control unit is well protected in the case or easily transportable with the hand-carrying strap
- Additional devices such as monitor and recorder can be connected to the video outputs of the control unit

### Technical specifications - VT 300-3 CU control unit

This document is for general information only, please consult the system manual for detailed specifications

| Housing               | 19" standard rack 3HE                            |
|-----------------------|--------------------------------------------------|
| Dimension             | 55.1x48x19.4 cm                                  |
| Weight                | 15.4 kg                                          |
| Video output          | Y/Pb/Pr / CVBS / Y/C out                         |
| Connections           | data (RS 232), remote, keyboard, data in, camera |
| Power consumption     | 650 W                                            |
| Input voltage         | 90-264 V AC / 47-63 Hz                           |
| Operating temperature |                                                  |
| Recording             | n/a                                              |
| Monitor               | n/a                                              |
| Resolution            |                                                  |
| Brightness            |                                                  |
| Contrast              |                                                  |
| Reaction time         |                                                  |
| Optionals             | monitor, keyboard                                |
| Features              |                                                  |