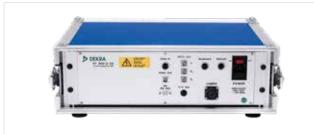

Hz                           |
| Operating temperature |                                                  |
| Recording             | n/a                                              |
| Monitor               | n/a                                              |
| Resolution            |                                                  |
| Brightness            |                                                  |
| Contrast              |                                                  |
| Reaction time         |                                                  |
| Optionals             | monitor, keyboard                                |
| Features              |                                                  |

\* unit in mm







### Setup Possible combinations



3/4

### Overview





VT 300-3 CU front perspective

VT 300-3 CU front



### VT 300-3 CU closed

### Optional



#### VICOS text inserter

Video insertion system for text and information display documentation for video inspections and monitoring applications (CVBS / SD / Y/Pb/Pr)

DEKRA Visatec GmbH Gewerbepark 7, 87477 Sulzberg/See Germany Tel. + 49.8376.9215 0 info.dvg@dekra.com

DEKRA