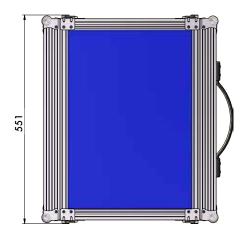

### Technical specifications - VT 300-3 CU control unit

This document is for general information only, please consult the system manual for detailed specifications

| Housing               | 19" standard rack 3HE                            |
|-----------------------|--------------------------------------------------|
| Dimension             | 55.1x48x19.4 cm                                  |
| Weight                | 15.4 kg                                          |
| Video output          | Y/Pb/Pr / CVBS / Y/C out                         |
| Connections           | data (RS 232), remote, keyboard, data in, camera |
| Power consumption     | 650 W                                            |
| Input voltage         | 90-264 V AC / 47-63 Hz                           |
| Operating temperature |                                                  |
| Recording             | n/a                                              |
| Monitor               | n/a                                              |
| Resolution            |                                                  |
| Brightness            |                                                  |
| Contrast              |                                                  |
| Reaction time         |                                                  |
| Optionals             | monitor, keyboard                                |
| Features              |                                                  |

\* unit in mm