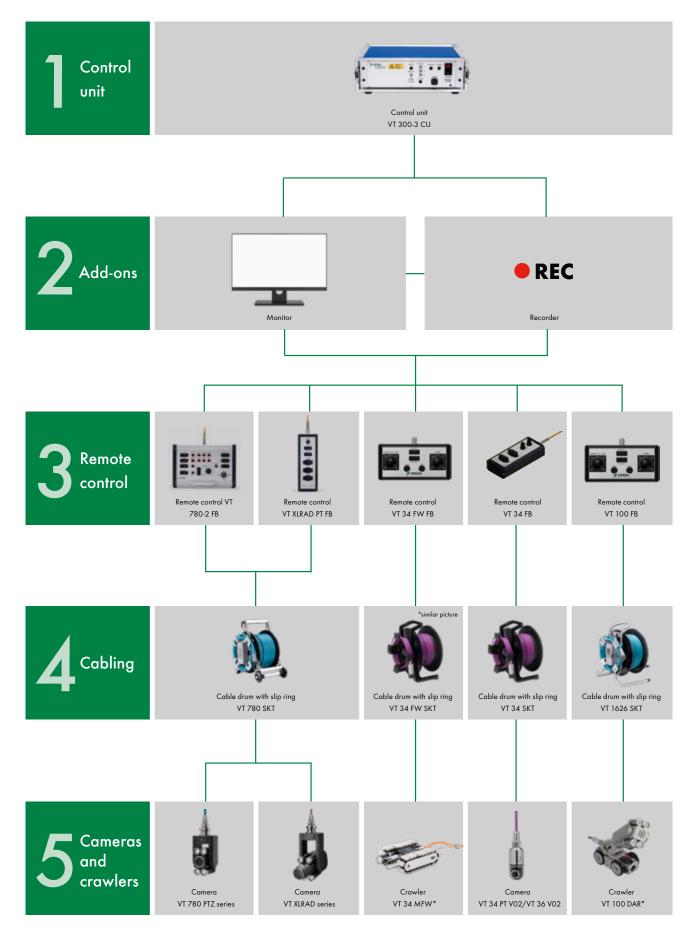

90-264 V AC / 47-63 Hz                           |
| Operating temperature |                                                  |
| Recording             | n/a                                              |
| Monitor               | n/a                                              |
| Resolution            |                                                  |
| Brightness            |                                                  |
| Contrast              |                                                  |
| Reaction time         |                                                  |
| Optionals             | monitor, keyboard                                |
| Features              |                                                  |

\* unit in mm







### Setup Possible combinations



3/4

### Overview





VT 300-3 CU front perspective

VT 300-3 CU front



### VT 300-3 CU closed

### Optional



#### VICOS text inserter

Video insertion system for text and information display documentation for video inspections and monitoring applications (CVBS / SD / Y/Pb/Pr)

DEKRA Visatec GmbH Gewerbepark 7, 87477 Sulzberg/See Germany Tel. + 49.8376.9215 0 info.dvg@dekra.com

DEKRA