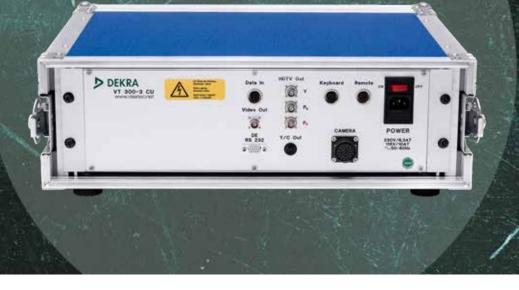

### Overview

VT 300-3 CU front perspective

VT 300-3 CU front

### Technical specifications - VT 300-3 CU control unit

This document is for general information only, please consult the system manual for detailed specifications

| Housing               | 19" standard rack 3HE                            |
|-----------------------|--------------------------------------------------|
| Dimension             | 55.1x48x19.4 cm                                  |
| Weight                | 15.4 kg                                          |
| Video output          | Y/Pb/Pr / CVBS / Y/C out                         |
| Connections           | data (RS 232), remote, keyboard, data in, camera |
| Power consumption     | 650 W                                            |
| Input voltage         | 90-264 V AC / 47-63 Hz                           |
| Operating temperature |                                                  |
| Recording             | n/a                                              |
| Monitor               | n/a                                              |
| Resolution            |                                                  |
| Brightness            |                                                  |
| Contrast              |                                                  |
| Reaction time         |                                                  |
| Optionals             | monitor, keyboard                                |
| Features              |                                                  |