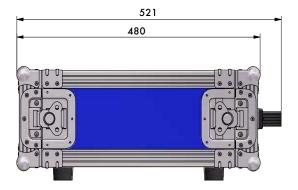

### Technical specifications - VT 300-3 CU control unit

This document is for general information only, please consult the system manual for detailed specifications

| Housing               | 19" standard rack 3HE                            |
|-----------------------|--------------------------------------------------|
| Dimension             | 55.1x48x19.4 cm                                  |
| Weight                | 15.4 kg                                          |
| Video output          | Y/Pb/Pr / CVBS / Y/C out                         |
| Connections           | data (RS 232), remote, keyboard, data in, camera |
| Power consumption     | 650 W                                            |
| Input voltage         | 90-264 V AC / 47-63 Hz                           |
| Operating temperature |                                                  |
| Recording             | n/a                                              |
| Monitor               | n/a                                              |
| Resolution            |                                                  |
| Brightness            |                                                  |
| Contrast              |                                                  |
| Reaction time         |                                                  |
| Optionals             | monitor, keyboard                                |
| Features              |                                                  |

\* unit in mm