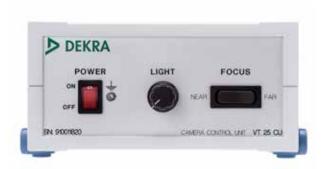

## **Features**

- ▶ Operation of the camera functions directly at the control unit
- ▶ Integrated data display system (optional)
- ▶ Easy handling
- ▶ Small sized and compact dimensions
- Additional devices such as monitor and recorder can be connected to the video outputs of the control unit