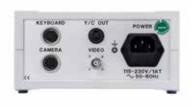

## **Features**

- ▶ Operation of the camera functions directly at the control unit
- ▶ Integrated data display system (optional)
- ▶ Easy handling
- ▶ Small sized and compact dimensions
- Additional devices such as monitor and recorder can be connected to the video outputs of the control unit

## Technical specifications - VT 25 CU control unit

This document is for general information only, please consult the system manual for detailed specifications

| Housing               | robust ABS              |
|-----------------------|-------------------------|
| Dimension             | 174x83x225 mm           |
| Weight                | 1.2 kg                  |
| Video output          | Y/C out, CVBS           |
| Connections           | camera, keyboard, video |
| Power consumption     | 30 W                    |
| Input voltage         | 85-264 V AC / 47-440 Hz |
| Operating temperature |                         |
| Recording             | n/a                     |
| Monitor               | n/a                     |
| Resolution            |                         |
| Brightness            |                         |
| Contrast              | <del></del>             |
| Reaction time         |                         |
| Optionals             | monitor, keyboard       |
| Features              |                         |