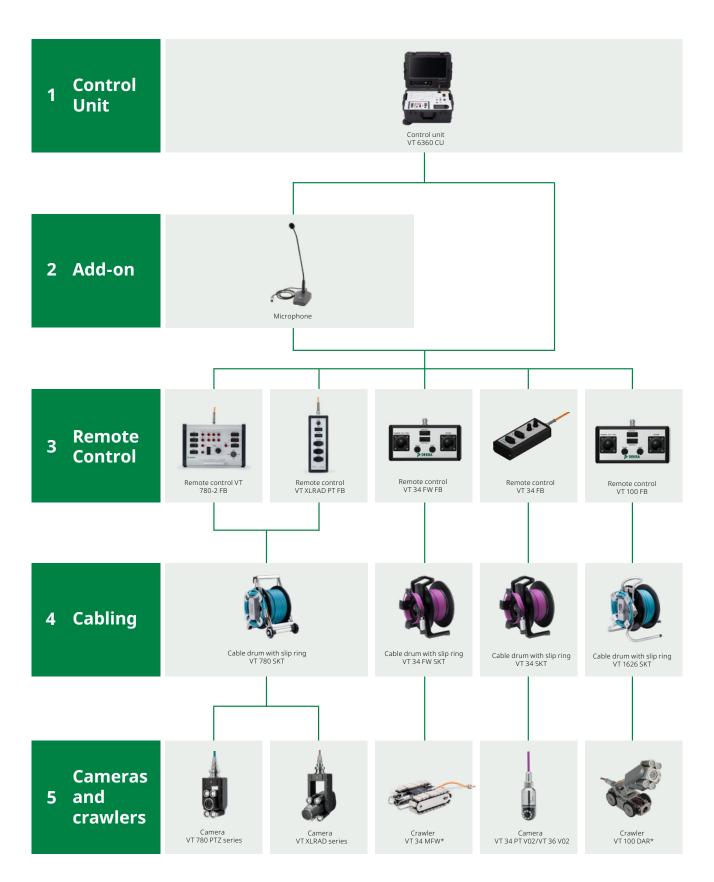

# **Overview**

VT 6360 CU transport case

VT 6360 CU open

VT 6360 CU + VT XLRAD PT FB

VT 6360 CU + VT 780-2 FB

VT 6360 CU monitor

VT 6360 CU open, control panel

Gewerbepark 7 87477 Sulzberg/See Germany Tel. + 49.8376.9215 0 info.dvg@dekra.com