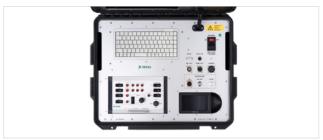

# VT 6360 CU control unit

Portable control unit with integrated 21.5" FullHD display, recorder, text inserter, microphone jack and external SDI+HDMI connector

# **Overview**

VT 6360 CU transport case

VT 6360 CU open

VT 6360 CU + VT XLRAD PT FB

VT 6360 CU + VT 780-2 FB

VT 6360 CU monitor

VT 6360 CU open, control panel

Gewerbepark 7 87477 Sulzberg/See Germany Tel. + 49.8376.9215 0 info.dvg@dekra.com