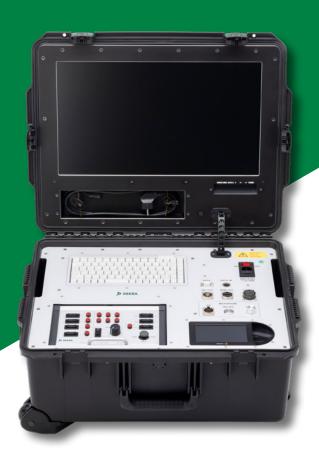

# VT 6360 CU control unit

Portable control unit with integrated 21.5" FullHD display, recorder, text inserter, microphone jack and external SDI+HDMI connector

### **Features**

- ► The control unit is available with different, removable remote controls
- ▶ Possible to connect a crawler or manipulators
- Additional devices such as monitor and recorder can be connected to the video outputs of the control unit
- The control unit is well protected in the very robust "Peli Storm" trolley case - easy handling and convenient transport
- Option of adding texts and insertion of data input of external incremental and encoder values for display in the video image
- Microphone for sound recording on the video

# **Overview**

VT 6360 CU transport case

VT 6360 CU open

VT 6360 CU + VT XLRAD PT FB

VT 6360 CU + VT 780-2 FB

VT 6360 CU monitor

VT 6360 CU open, control panel

Gewerbepark 7 87477 Sulzberg/See Germany Tel. + 49.8376.9215 0 info.dvg@dekra.com