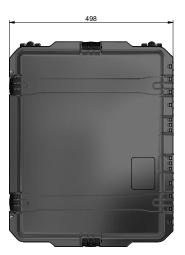

# This document is for general information only, please consult the system manual for detailed specifications

| Housing               | peli storm case                  |
|-----------------------|----------------------------------|
| Dimension             | 62.4x49.8x29.5 cm                |
| Weight                | 23.5 kg                          |
| Video output          | SDI/HDMI                         |
| Connections           | data in / microphone in / camera |
| Power consumption     | 650 W                            |
| Input voltage         | 90-264 V AC / 47-63 Hz           |
| Operating temperature |                                  |
| Recording             | blackmagic video assist 5" 3G    |
| Monitor               | 21.5"                            |
| Resolution            | full HD                          |
| Brightness            | 250 cd/m2                        |
| Contrast              | 1,000:1                          |
| Reaction time         | 5 ms or better                   |
| Optionals             |                                  |
| Features              |                                  |

<sup>\*</sup> unit in mm