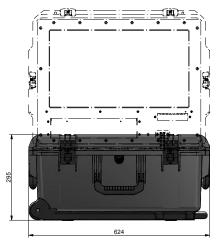

# This document is for general information only, please consult the system manual for detailed specifications

| Housing               | peli storm case                  |
|-----------------------|----------------------------------|
| Dimension             | 62.4x49.8x29.5 cm                |
| Weight                | 23.5 kg                          |
| Video output          | SDI/HDMI                         |
| Connections           | data in / microphone in / camera |
| Power consumption     | 650 W                            |
| Input voltage         | 90-264 V AC / 47-63 Hz           |
| Operating temperature |                                  |
| Recording             | blackmagic video assist 5" 3G    |
| Monitor               | 21.5"                            |
| Resolution            | full HD                          |
| Brightness            | 250 cd/m2                        |
| Contrast              | 1,000:1                          |
| Reaction time         | 5 ms or better                   |
| Optionals             |                                  |
| Features              |                                  |

<sup>\*</sup> unit in mm