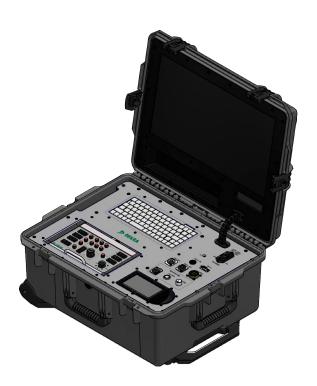

# VT 6360 CU control unit

Portable control unit with integrated 21.5" FullHD display, recorder, text inserter, microphone jack and external SDI+HDMI connector

### **Features**

- ► The control unit is available with different, removable remote controls
- ▶ Possible to connect a crawler or manipulators
- Additional devices such as monitor and recorder can be connected to the video outputs of the control unit
- The control unit is well protected in the very robust "Peli Storm" trolley case - easy handling and convenient transport
- Option of adding texts and insertion of data input of external incremental and encoder values for display in the video image
- Microphone for sound recording on the video

# **Overview**

VT 6360 CU transport case

VT 6360 CU open

VT 6360 CU + VT XLRAD PT FB

VT 6360 CU + VT 780-2 FB

VT 6360 CU monitor

VT 6360 CU open, control panel

Gewerbepark 7 87477 Sulzberg/See Germany Tel. + 49.8376.9215 0 info.dvg@dekra.com