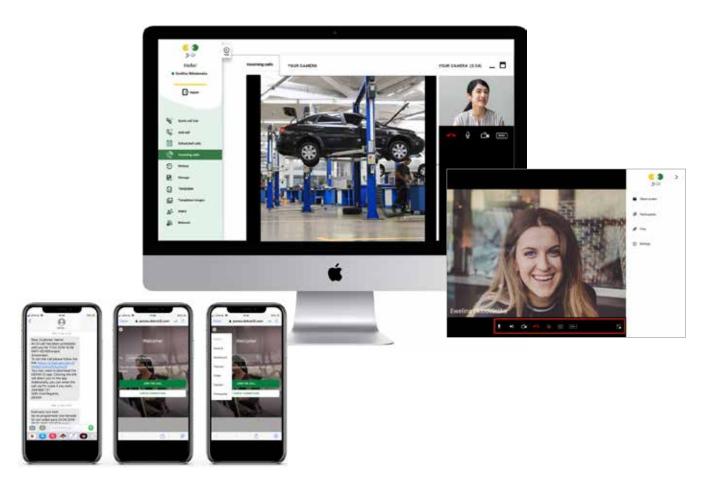

# Video calling - for a true impression of damage and losses

i2i resembles other well knows video tools, which are used by many people today. However, there are significant differences: the system has a more stable and secure connection, starts with a few clicks of the mouse and can be used at any location and on any device. It also provides a great number of tools, services and possibilities.

## Some Features

- > Browser based solution
- > Secured and encrypted lines
- > Quick links calling
- > Call scheduling and visual and audio file management
- > i2i works with an operator skin, including waiting rooms
- > Fully customizable solution with rest API
- > The bandwidth is checked and adjusted every few seconds
- > GEO location check
- > Option to record "conversations"
- > Highest level of security

- > Works without complicated login procedures
- > HD video quality
- > Works on 3G, 4G and Wi-Fi
- > Every network is usable
- > A proven track record is available
- > Hosted on local servers
- > Two way screen sharing
- > Different languages available
- > Customized URL management etc