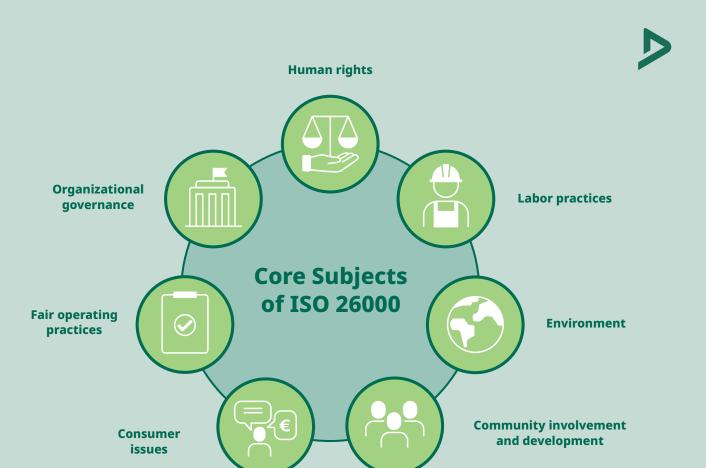

Created to help all types of organizations set goals and appropriately contribute to the health and well-being of their communities, our assessment is best applied as a continuous method used to keep track of pitfalls and progress. Distributed over 5 levels of maturity, DEKRA ISO 26000 maturity assessment rates existing policies, practices and initiatives to identify areas of strength and those needing improvement.