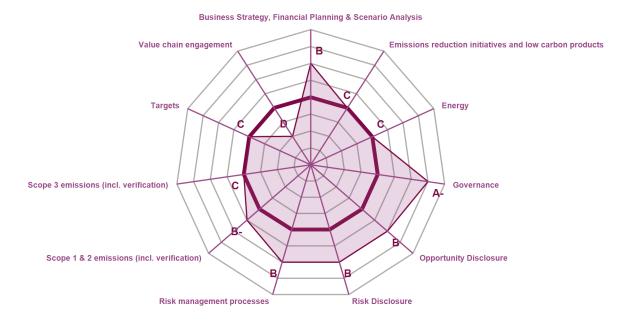

#### **CATEGORY SCORES**

If a company scored a C or below, they will not have been scored for Management or Leadership points (the dark purple line represents this).

Please download the 'CDP Scoring Introduction' for more information.

## CATEGORY SCORES BENCHMARKING

Scenario analysis Yes, quantitative

Each category score in the bar chart represents the progression within each scoring level. Some categories have not been included for category score breakdown as either not enough questions feed into these categories to give a representative score or they are not scored at both Management and Leadership levels. Scoring categories are groupings of questions by topic. They are sub-groups of the 2023 questionnaire modules and are consistent across all sectors. Weighting applied to each category varies across sectors to highlight the areas most important to environmental stewardship in specific sectors.