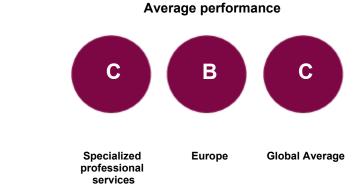

## UNDERSTANDING YOUR SCORE REPORT

Dekra received a B which is in the Management band. This is the same as the Europe regional average of B, and higher than the Specialized professional services sector average of C.