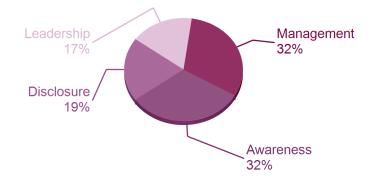

### **ACTIVITY GROUP PERFORMANCE**

Specialized professional services

Your company is amongst 32% of companies that reached Management level in your Activity Group.