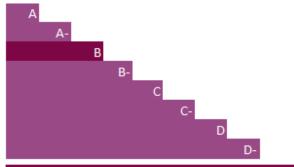

Leadership (A/A-): Implementing current best practices Management (B/B-): Taking coordinated action on climate issues Awareness (C/C-): Knowledge of impacts on, and of, climate issues

Disclosure (D/D-): Transparent about climate issues