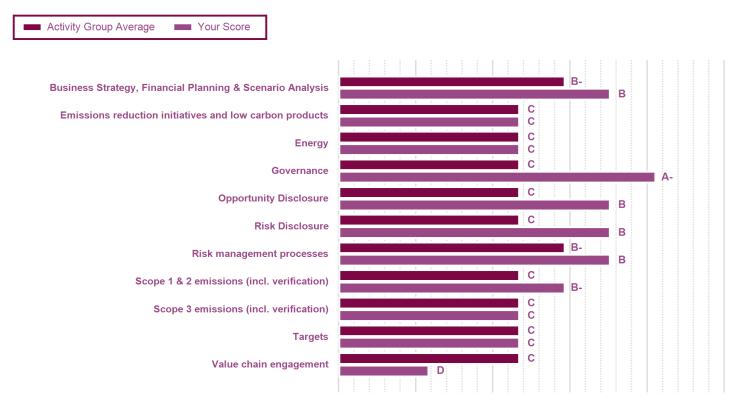

#### **CATEGORY SCORES**

If a company scored a C or below, they will not have been scored for Management or Leadership points (the dark purple line represents this).

Please download the 'CDP Scoring Introduction' for more information.

## CATEGORY SCORES BENCHMARKING

Scenario analysis Yes, quantitative

Each category score in the bar chart represents the progression within each scoring level. Some categories have not been included for category score breakdown as either not enough questions feed into these categories to give a representative score or they are not scored at both Management and Leadership levels. Scoring categories are groupings of questions by topic. They are sub-groups of the 2023 questionnaire modules and are consistent across all sectors. Weighting applied to each category varies across sectors to highlight the areas most important to environmental stewardship in specific sectors.