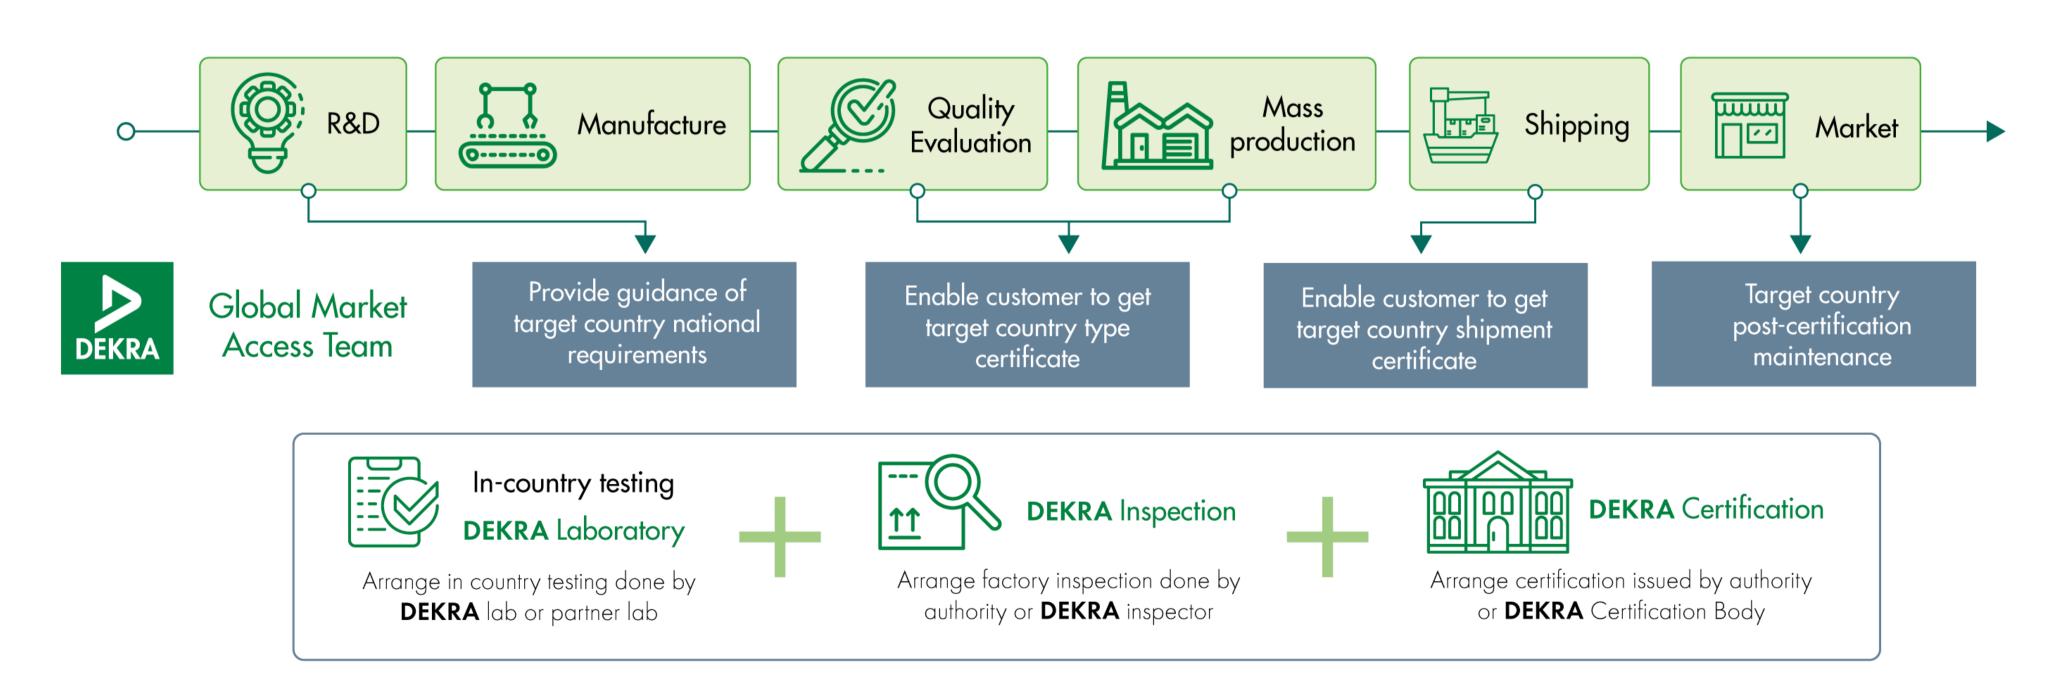

## **GMA** Services

DEKRA supports companies, who want to export their products to markets around the world, to obtain the required local and international certification and approval marks. DEKRA also provides guidance for national and international standards and regulations, from the research and development phase to the target country post-certification maintenance.

Our GMA (Global Market Access) services cover Electrical Safety, EMC, Energy Efficiency, Radio and Wireless Technologies, Batteries, and are extending to Chemical (Food Contact Program) and Automotive products (Battery Chargers).