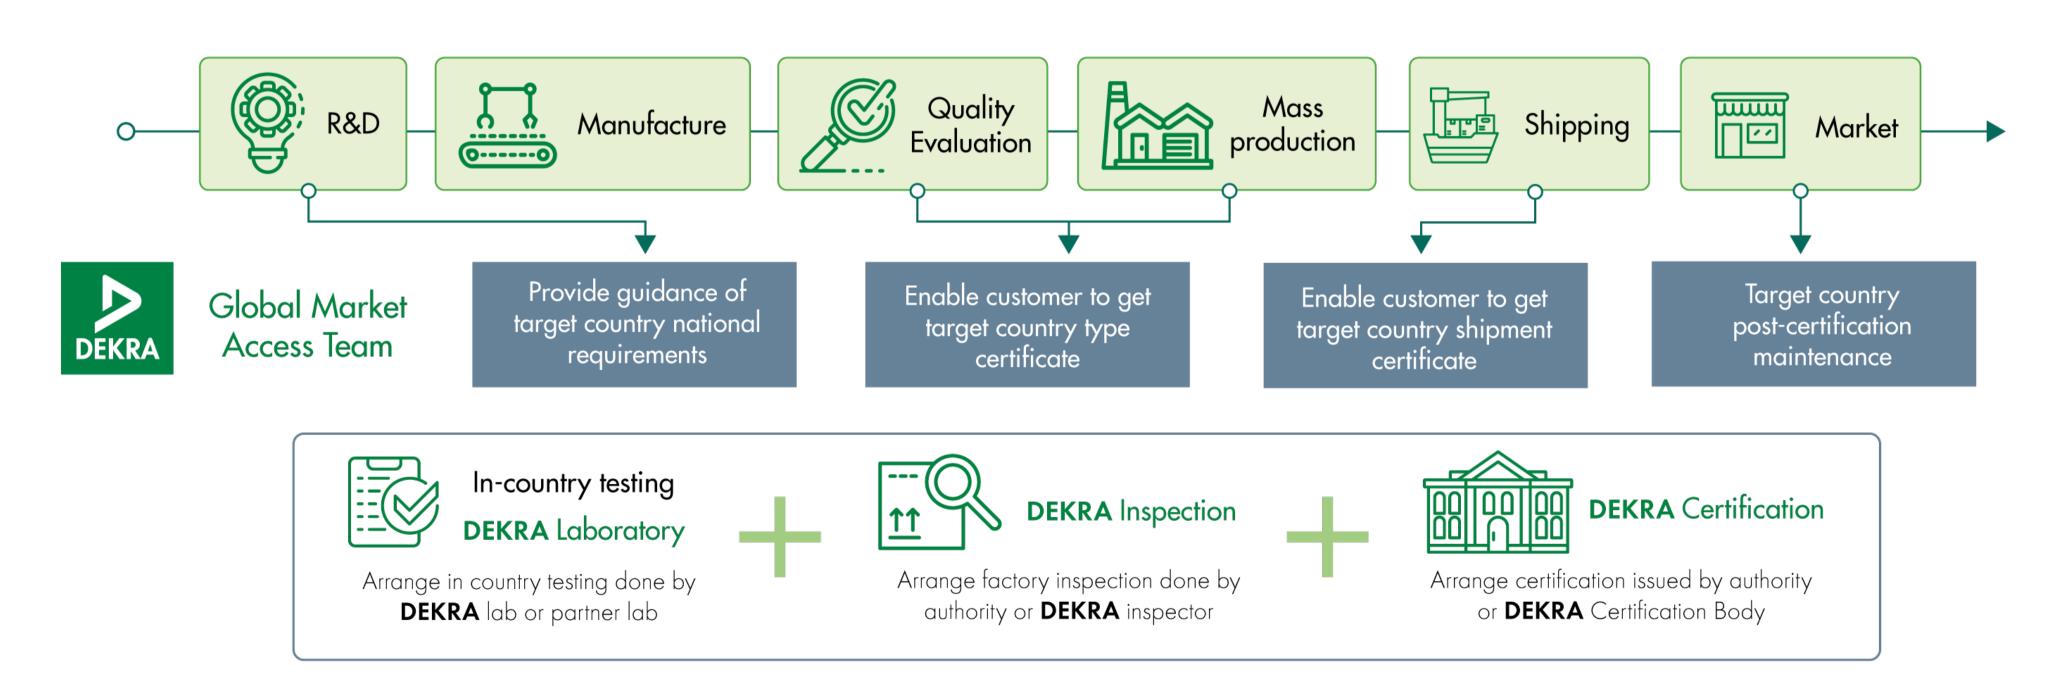

## **GMA** Services

DEKRA supports companies, who want to export their products to markets around the world, to obtain the required local and international certification and approval marks. DEKRA also provides guidance for national and international standards and regulations, from the research and development phase to the target country post-certification maintenance.

Our GMA (Global Market Access) services cover Electrical Safety, EMC, Energy Efficiency, Radio and Wireless Technologies, Batteries, and are extending to Chemical (Food Contact Program) and Automotive products (Battery Chargers).