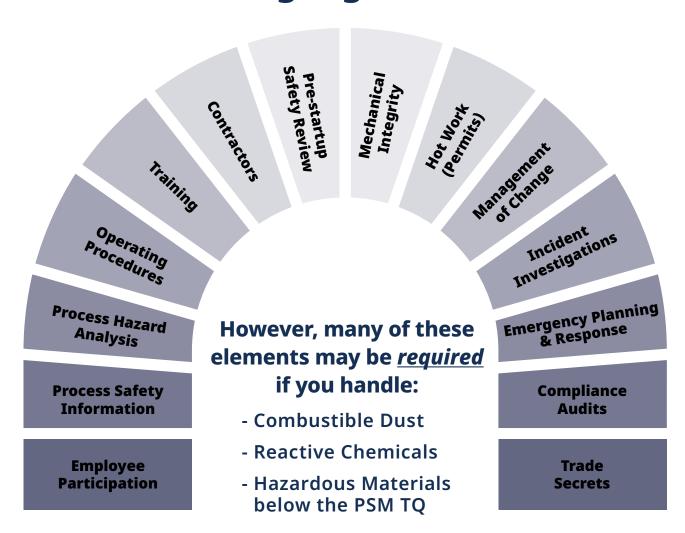

## OSHA 29 CFR 1910.119 requires all 14 elements working together to reduce risk

PSM regulated or not, effective process safety risk management requires two things:

The elements must connect with one another and work well together, like the gears in a machine.